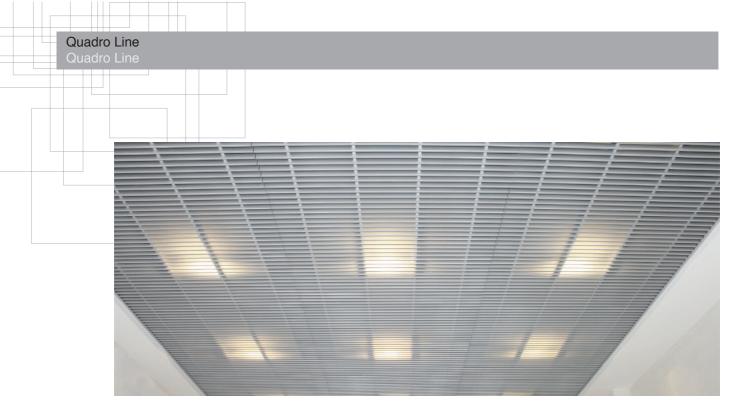

#### **QUADRO LINE**

QUADRO line, QUADRO s alüminyum tavan sisteminin lineer bir çözümüdür. Tamamıyla aşağı demonte edilebilen 5 veya 10 mm taban eni, 30/40 mm yükseklik ve 15 mm aralıklarla yerleştirilen U şekilli profillerden yapılmış 1200x600 mm'lik modüler panellerden oluşur. Sistem, tavana karşıdan bakıldığında görülmeyen paralel profiller içerir. Bu profiller, panelin üstüne yerleştirilmiş destek köprüleriyle tutulmaktadır. QUADRO line, estetik ve akustik gereklilikleri karşılamak amacıyla düz veya perforasyonlu seçenekler ile üretilebilir. Standart perforasyon örnekleri aşağıda belirtilmiştir.

#### **QUADRO LINE**

QUADRO Line is the linear solution of QUADRO S aluminium ceiling system. With thin and very decorative "U" shaped lines- 5 or 10 mm wide- this product features parallel profiles hold by upper support bridges which placed over the panel will disappear when looking across the ceiling. Quadro Line blades are made by bending system which gives the accuracy of profiles more square edges and blades perfectly straight. The modular panels 600x1200 mm, are suspended from the concealed Delta Suspension System. Quadro Line can be supplied either plain or perforated to achieve aesthetic and acoustic requirements.