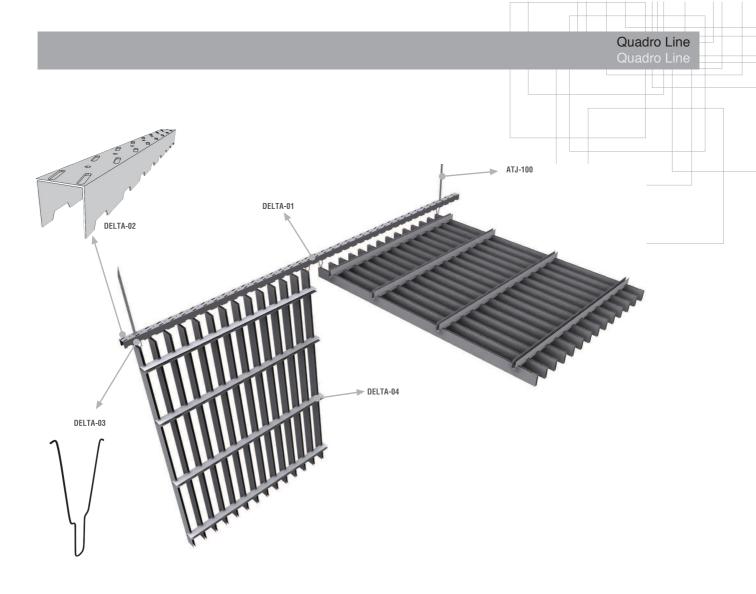

| Aksesuarlar (1 m²)              | Birim | 600x1200 Panel |
|---------------------------------|-------|----------------|
| DELTA-01 Taşıyıcı Kanal         | m     | 0.80           |
| DELTA-02 Taşıyıcı Kanal Ekleme  | adet  | 0.28           |
| DELTA-03 Taşıyıcı Birleşim Teli | adet  | 5.56           |
| DELTA-04 Panel Taşıyıcı Kanal   | adet  | 5.56           |
| ATJ-100 Askı Tiji               | adet  | 0.80           |

| Accessories (1 m ²)           | Unit  | 600x1200 Panel |
|-------------------------------|-------|----------------|
| DELTA-01 Suspension Channel   | m     | 0.80           |
| DELTA-02 Coupler              | piece | 0.28           |
| DELTA-03 Spring               | piece | 5.56           |
| DELTA-04 Panel Support Bridge | piece | 5.56           |
| ATJ-100 Threaded Rod          | piece | 0.80           |