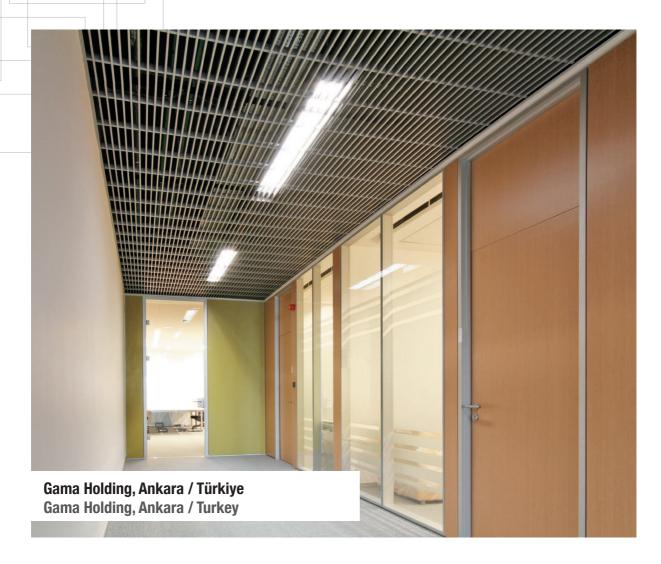

#### **QUADRO LINE**

QUADRO line, QUADRO s alüminyum tavan sisteminin lineer bir çözümüdür. Tamamıyla aşağı demonte edilebilen 5 veya 10 mm taban eni, 30/40 mm yükseklik ve 15 mm aralıklarla yerleştirilen U şekilli profillerden yapılmış 1200x600 mm'lik modüler panellerden oluşur. Sistem, tavana karşıdan bakıldığında görülmeyen paralel profiller içerir. Bu profiller, panelin üstüne yerleştirilmiş destek köprüleriyle tutulmaktadır. QUADRO line, estetik ve akustik gereklilikleri karşılamak amacıyla düz veya perforasyonlu seçenekler ile üretilebilir. Standart perforasyon örnekleri aşağıda belirtilmiştir.

#### **QUADRO LINE**

QUADRO Line is the linear solution of QUADRO S aluminium ceiling system. With thin and very decorative "U" shaped lines- 5 or 10 mm wide- this product features parallel profiles hold by upper support bridges which placed over the panel will disappear when looking across the ceiling. Quadro Line blades are made by bending system which gives the accuracy of profiles more square edges and blades perfectly straight. The modular panels 600x1200 mm, are suspended from the concealed Delta Suspension System. Quadro Line can be supplied either plain or perforated to achieve aesthetic and acoustic requirements.