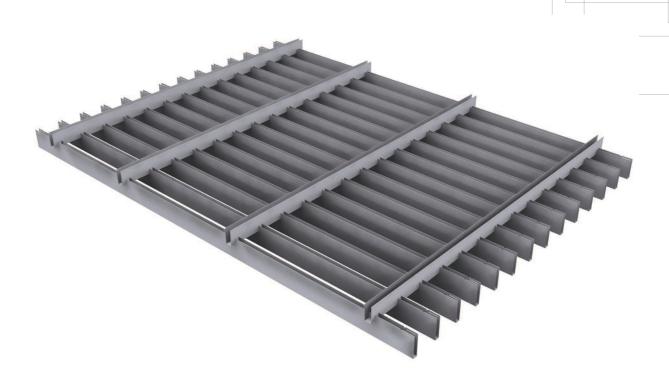

#### **QUADRO LINE**

QUADRO line, QUADRO s alüminyum tavan sisteminin lineer bir çözümüdür. Tamamıyla aşağı demonte edilebilen 5 veya 10 mm taban eni, 30/40 mm yükseklik ve 15 mm aralıklarla yerleştirilen U şekilli profillerden yapılmış 1200x600 mm'lik modüler panellerden oluşur. Sistem, tavana karşıdan bakıldığında görülmeyen paralel profiller içerir. Bu profiller, panelin üstüne yerleştirilmiş destek köprüleriyle tutulmaktadır. QUADRO line, estetik ve akustik gereklilikleri karşılamak amacıyla düz veya perforasyonlu seçenekler ile üretilebilir. Standart perforasyon örnekleri aşağıda belirtilmiştir.

#### **QUADRO LINE**

QUADRO Line is the linear solution of QUADRO S aluminium ceiling system. With thin and very decorative "U" shaped lines- 5 or 10 mm wide- this product features parallel profiles hold by upper support bridges which placed over the panel will disappear when looking across the ceiling. Quadro Line blades are made by bending system which gives the accuracy of profiles more square edges and blades perfectly straight. The modular panels 600x1200 mm, are suspended from the concealed Delta Suspension System. Quadro Line can be supplied either plain or perforated to achieve aesthetic and acoustic requirements.

### **BOYUTLAR**

Her panel aşağı doğru demonte edilebilir ve tamamen çıkarılmadan mafsallarda bağlı durabilir.

Paneller taşıyıcıda asılı kalacak şekilde, kısa kenardan (600 mm) veya isteğe bağlı olarak uzun kenardan (1200 mm) aşağı sarkıtılabilir.

### **DIMENSIONS**

Each panel is downward demountable and can remain fixed to the hinges without being completely removed. Panels can be dropped downwards and allowed to hang from the profile from either the short edge (600 mm) or optionally, the long edge (1200 mm) The Quadro Line is usually supplied unassembled which allows for easier packaging and more economic transport. The panels can also be supplied assembled upon reguest.