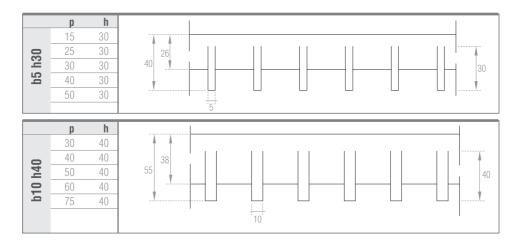

#### **QUADRO LINE**

QUADRO line, QUADRO s alüminyum tavan sisteminin lineer bir çözümüdür. Tamamıyla aşağı demonte edilebilen 5 veya 10 mm taban eni, 30/40 mm yükseklik ve 15 mm aralıklarla yerleştirilen U şekilli profillerden yapılmış 1200x600 mm'lik modüler panellerden oluşur. Sistem, tavana karşıdan bakıldığında görülmeyen paralel profiller içerir. Bu profiller, panelin üstüne yerleştirilmiş destek köprüleriyle tutulmaktadır. QUADRO line, estetik ve akustik gereklilikleri karşılamak amacıyla düz veya perforasyonlu seçenekler ile üretilebilir. Standart perforasyon örnekleri aşağıda belirtilmiştir.

#### **QUADRO LINE**

QUADRO Line is the linear solution of QUADRO S aluminium ceiling system. With thin and very decorative "U" shaped lines- 5 or 10 mm wide- this product features parallel profiles hold by upper support bridges which placed over the panel will disappear when looking across the ceiling. Quadro Line blades are made by bending system which gives the accuracy of profiles more square edges and blades perfectly straight. The modular panels 600x1200 mm, are suspended from the concealed Delta Suspension System. Quadro Line can be supplied either plain or perforated to achieve aesthetic and acoustic requirements.

### **BOYUTLAR**

Her panel aşağı doğru demonte edilebilir ve tamamen çıkarılmadan mafsallarda bağlı durabilir.

Paneller taşıyıcıda asılı kalacak şekilde, kısa kenardan (600 mm) veya isteğe bağlı olarak uzun kenardan (1200 mm) aşağı sarkıtılabilir.

### **DIMENSIONS**

Each panel is downward demountable and can remain fixed to the hinges without being completely removed. Panels can be dropped downwards and allowed to hang from the profile from either the short edge (600 mm) or optionally, the long edge (1200 mm) The Quadro Line is usually supplied unassembled which allows for easier packaging and more economic transport. The panels can also be supplied assembled upon reguest.