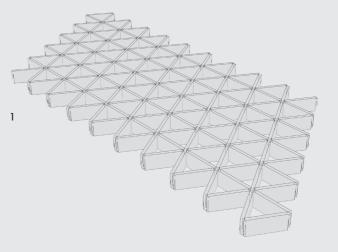

#### INTEGRA GENOA TRIANGULAR CEILINGS

With over 30 years of experience, Aspen proudly presents the newest addition to its Integra Open Cell product line-up.

Providing a continuous aesthetic stemming from its integrated suspension system; GENOA ceilings are formed via triangular grids fabricated by aluminum.

#### System Components:

- GENOA Triangular Open Cell Panel
  Primary Profile
  Secondary Profile
  Hanger Wire

- 5. Spring Clip 6. Ceiling Anchor

Specially fabricated aluminum triangular cells provide a seamless aesthetic that is further accentuated when used in conjunction with our proprietary integrated lighting solutions.