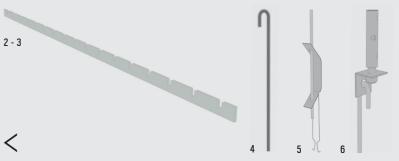

#### System Components:

- GENOA Triangular Open Cell Panel
  Primary Profile
  Secondary Profile
  Hanger Wire

- 5. Spring Clip 6. Ceiling Anchor

Specially fabricated aluminum triangular cells provide a seamless aesthetic that is further accentuated when used in conjunction with our proprietary integrated lighting solutions.