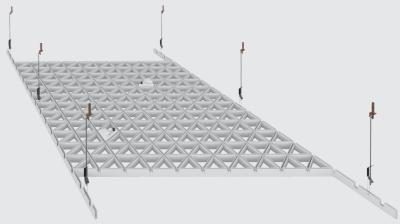

#### System Components:

- GENOA Triangular Open Cell Panel
  Primary Profile
  Secondary Profile
  Hanger Wire

- 5. Spring Clip 6. Ceiling Anchor

Specially fabricated aluminum triangular cells provide a seamless aesthetic that is further accentuated when used in conjunction with our proprietary integrated lighting solutions.