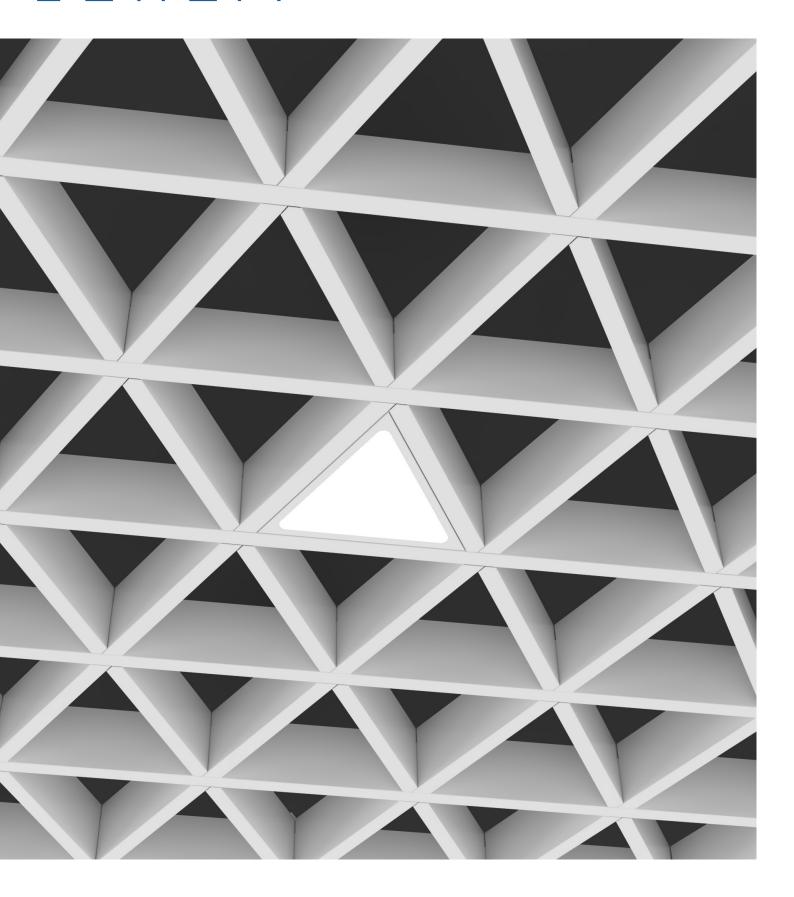

#### INTEGRA GENOA TRIANGULAR CEILINGS

With over 30 years of experience, Aspen proudly presents the newest addition to its Integra Open Cell product line-up.

Providing a continuous aesthetic stemming from its integrated suspension system; GENOA ceilings are formed via triangular grids fabricated by aluminum.

#### System Components:

- GENOA Triangular Open Cell Panel
  Primary Profile
  Secondary Profile
  Hanger Wire

- 5. Spring Clip 6. Ceiling Anchor

Specially fabricated aluminum triangular cells provide a seamless aesthetic that is further accentuated when used in conjunction with our proprietary integrated lighting solutions.