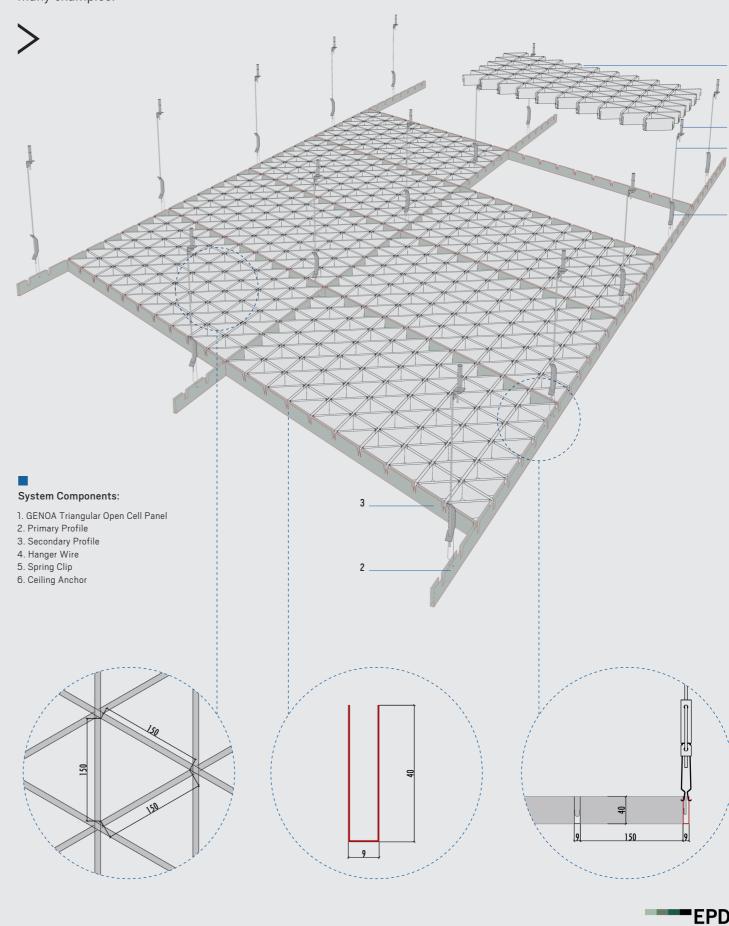

#### System Components:

- GENOA Triangular Open Cell Panel
  Primary Profile
  Secondary Profile
  Hanger Wire

- 5. Spring Clip 6. Ceiling Anchor

Specially fabricated aluminum triangular cells provide a seamless aesthetic that is further accentuated when used in conjunction with our proprietary integrated lighting solutions.