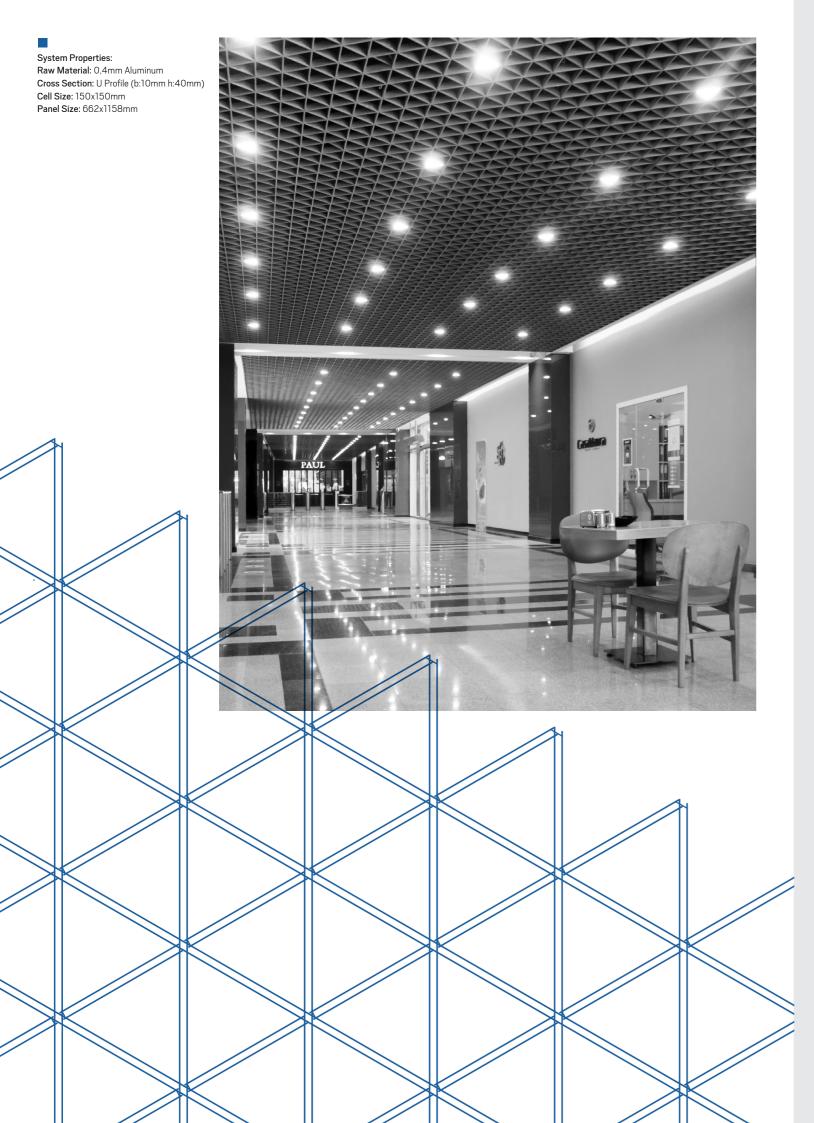

### GENDA

Integra Genoa Ceilings are preferred in spaces where an innovative and daring design is especially a priority. Shopping Malls, Cafes, Restaurants, Metro Stations and Airports would be a few of many examples.