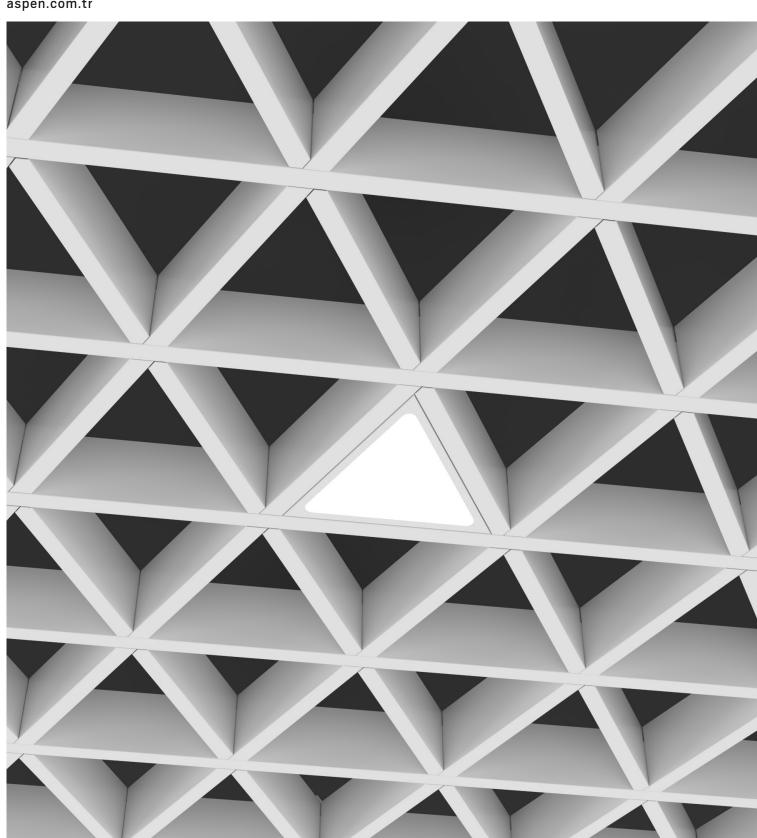

#### INTEGRA GENOA TRIANGULAR CEILINGS

With over 30 years of experience, Aspen proudly presents the newest addition to its Integra Open Cell product line-up.

Providing a continuous aesthetic stemming from its integrated suspension system; GENOA ceilings are formed via triangular grids fabricated by aluminum.

#### System Components:

- GENOA Triangular Open Cell Panel
  Primary Profile
  Secondary Profile
  Hanger Wire

- 5. Spring Clip 6. Ceiling Anchor

Specially fabricated aluminum triangular cells provide a seamless aesthetic that is further accentuated when used in conjunction with our proprietary integrated lighting solutions.