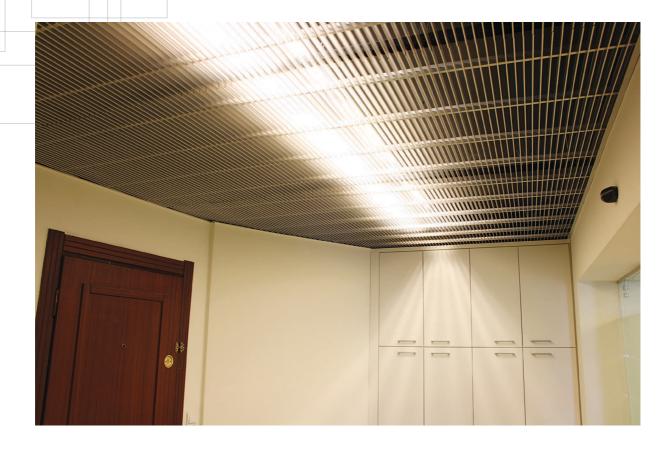

#### **DELTA LINE**

Delta line, Delta alüminyum tavan sisteminin lineer bir çözümüdür. Tamamıyla aşağıya doğru demonte edilebilen, 15 mm aralıklarla yerleştirilen "Δ" şekil profillerden yapılmış 1200x600 mm'lik modüler panellerden oluşur. İnce ve dekoratif " " şekil doğrulardan oluşan ürün, tavana karşıdan bakıldığında görülmeyen paralel profiller içerir. Bu profiller panelin üstüne yerleştirilmiş destek köprüleriyle tutulmaktadır. Delta line Profil h30, 4 mm genişlik Profil h20, 4 mm genişlik isteğe bağlı olarak genişliği 1200 mm'ye uzunluğu 1800 mm'ye varan özel paneller de üretilebilir. Önce veya sonra boyanacak alüminyum paneller için RAL, NCS, PANTONE ve SIKKENS gibi geniş bir yelpazede boya renkleri mevcuttur. Her panel aşağı doğru demonte edilebilir ve tamamıyla çıkarılmadan mafsallarda bağlı durabilir. Paneller tüm boyda asılı kalacak şekilde kısa kenardan (600 mm) veya İsteğe bağlı uzun kenardan(1200 mm) asağı sarkıtılabilir.

#### **DELTA LINE**

DELTA Line is the linear solution of DELTA aluminium ceiling system made up of modular panels which are fully downward demountable. With thin and very decorative lines, this product features parallel profiles hold by upper support bridges which placed over the panel will disappear when looking across the ceiling. The perfect solution for every project requiring exclusive design. The closed shape of the blades drastically reduces the buildup of dust and so the settling in the space of harmful products to one's health.