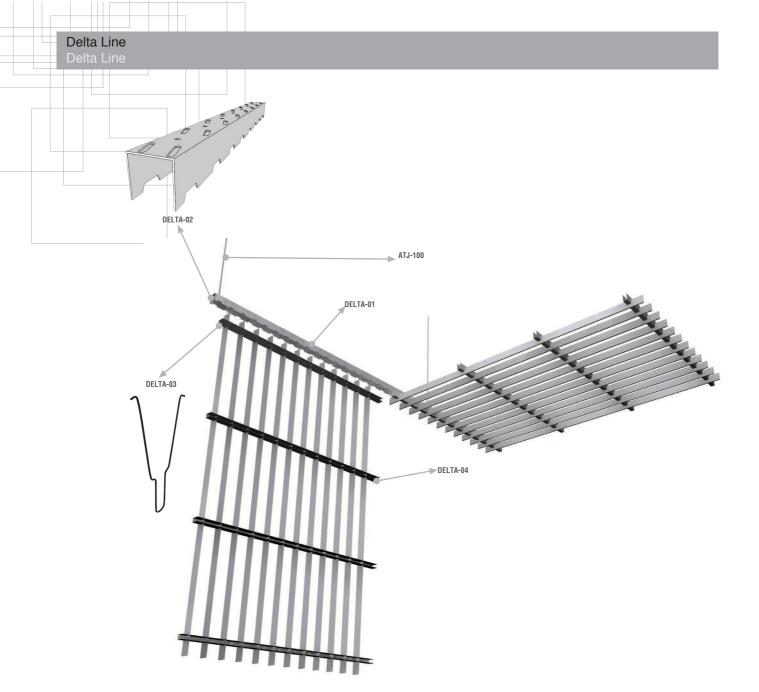

Delta line, tavana kolay ve hızlı şekilde monte ve demonte edilebilir. Rahat bir demontaj için gerekli olan minimum tavan boşluğu 80 mm'dir.

| Aksesuarlar (1 m²)              | Birim | 600x1200<br>Panel |
|---------------------------------|-------|-------------------|
| DELTA-01 Taşıyıcı Kanal         | m     | 0.80              |
| DELTA-02 Taşıyıcı Kanal Ekleme  | adet  | 0.28              |
| DELTA-03 Taşıyıcı Birleşim Teli | adet  | 5.56              |
| DELTA-04 Panel Taşıyıcı Kanal   | adet  | 5.56              |
| ATJ-100 Askı Tiji               | adet  | 0.80              |

Delta Line can be quickly and easily mounted and demounted on the ceilings. To ensure the demounting process is quick and easy the plenum above the ceiling should be a minimum of 80mm.

| Accessories (1 m ²)           | Unit  | 600x1200<br>Panel |
|-------------------------------|-------|-------------------|
| DELTA-01 Suspension Channel   | m     | 0.80              |
| DELTA-02 Coupler              | piece | 0.28              |
| DELTA-03 Spring               | piece | 5.56              |
| DELTA-04 Panel Support Bridge | piece | 5.56              |
| ATJ-100 Threaded Rod          | piece | 0.80              |