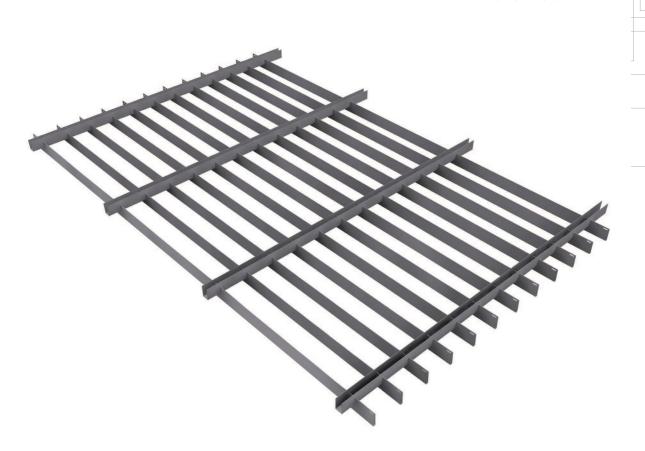

#### **DELTA LINE**

Delta line, Delta alüminyum tavan sisteminin lineer bir çözümüdür. Tamamıyla aşağıya doğru demonte edilebilen, 15 mm aralıklarla yerleştirilen "Δ" şekil profillerden yapılmış 1200x600 mm'lik modüler panellerden oluşur. İnce ve dekoratif " " şekil doğrulardan oluşan ürün, tavana karşıdan bakıldığında görülmeyen paralel profiller içerir. Bu profiller panelin üstüne yerleştirilmiş destek köprüleriyle tutulmaktadır. Delta line Profil h30, 4 mm genişlik Profil h20, 4 mm genişlik isteğe bağlı olarak genişliği 1200 mm'ye uzunluğu 1800 mm'ye varan özel paneller de üretilebilir. Önce veya sonra boyanacak alüminyum paneller için RAL, NCS, PANTONE ve SIKKENS gibi geniş bir yelpazede boya renkleri mevcuttur. Her panel aşağı doğru demonte edilebilir ve tamamıyla çıkarılmadan mafsallarda bağlı durabilir. Paneller tüm boyda asılı kalacak şekilde kısa kenardan (600 mm) veya İsteğe bağlı uzun kenardan(1200 mm) asağı sarkıtılabilir.

#### **DELTA LINE**

DELTA Line is the linear solution of DELTA aluminium ceiling system made up of modular panels which are fully downward demountable. With thin and very decorative lines, this product features parallel profiles hold by upper support bridges which placed over the panel will disappear when looking across the ceiling. The perfect solution for every project requiring exclusive design. The closed shape of the blades drastically reduces the buildup of dust and so the settling in the space of harmful products to one's health.

Delta Line blades are made by bending system which gives the accuracy of profiles more square edges and blades perfectly straight. The modular panels 600x1200 mm, are suspended from the concealed Delta Suspension System.