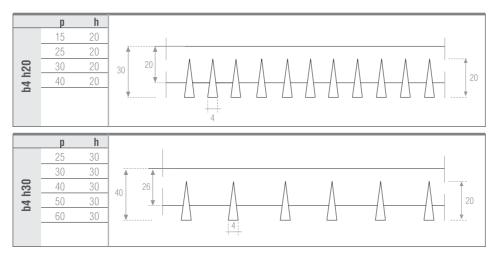

# **BOYUTLAR**

Profil h20, 4 mm genişlik Profil h30, 4 mm genişlik İsteğe bağlı olarak ende 1200 mm'ye, boyda 1800 mm'ye varan özel paneller de üretilebilir.

# **DIMENSIONS**

Profile h20, 4 mm base Profile h30, 4 mm base Special panels can be optionally produced up to a width of 1200 mm and length of 1800 mm.

Ölçüler mm olarak verilmiştir.