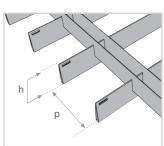

# **BOYUTLAR**

Profil h20, 4 mm genişlik Profil h30, 4 mm genişlik İsteğe bağlı olarak ende 1200 mm'ye, boyda 1800 mm'ye varan özel paneller de üretilebilir.

# **DIMENSIONS**

Profile h20, 4 mm base Profile h30, 4 mm base Special panels can be optionally produced up to a width of 1200 mm and length of 1800 mm.

Ölçüler mm olarak verilmiştir.